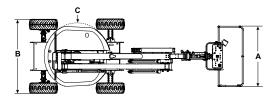

## SJ46/51 AJ ARTICULATING BOOMS

| Dimensions         | SJ46 AJ       | SJ51 AJ       |
|--------------------|---------------|---------------|
| Work Height        | 16.10 m       | 17.55 m       |
| Platform Height    | 14.10 m       | 15.55 m       |
| Horizontal Reach   | 7.54 m        | 9.03 m        |
| Up and Over Height | 7.45 m        | 7.45 m        |
| A Platform Size    | 0.76 x 1.83 m | 0.76 x 1.83 m |
| B Stowed Width     | 2.29 m        | 2.29 m        |
| C Tailswing        | Zero          | Zero          |
| D Stowed Height    | 2.06 m        | 2.06 m        |
| E Stowed Length    | 6.35 m        | 7.10 m        |
| F Wheelbase        | 2.03 m        | 2.03 m        |
| G Ground Clearance | 0.39 m        | 0.38 m        |
| Specifications     | SJ46 AJ       | SJ51 AJ       |