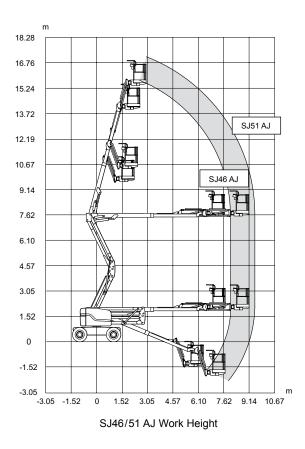

## SJ46/51 AJ ARTICULATING BOOMS

| Dimensions         | SJ46 AJ       | SJ51 AJ       |
|--------------------|---------------|---------------|
| Work Height        | 16.10 m       | 17.55 m       |
| Platform Height    | 14.10 m       | 15.55 m       |
| Horizontal Reach   | 7.54 m        | 9.03 m        |
| Up and Over Height | 7.45 m        | 7.45 m        |
| A Platform Size    | 0.76 x 1.83 m | 0.76 x 1.83 m |
| B Stowed Width     | 2.29 m        | 2.29 m        |
| C Tailswing        | Zero          | Zero          |
| D Stowed Height    | 2.06 m        | 2.06 m        |
| E Stowed Length    | 6.35 m        | 7.10 m        |
| F Wheelbase        | 2.03 m        | 2.03 m        |
| G Ground Clearance | 0.39 m        | 0.38 m        |
| Specifications     | SJ46 AJ       | SJ51 AJ       |