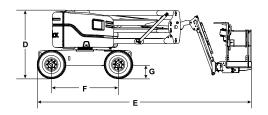

## SJ46/51 AJ ARTICULATING BOOMS

| Dimensions         | SJ46 AJ       | SJ51 AJ       |
|--------------------|---------------|---------------|
| Work Height        | 16.10 m       | 17.55 m       |
| Platform Height    | 14.10 m       | 15.55 m       |
| Horizontal Reach   | 7.54 m        | 9.03 m        |
| Up and Over Height | 7.45 m        | 7.45 m        |
| A Platform Size    | 0.76 x 1.83 m | 0.76 x 1.83 m |
| B Stowed Width     | 2.29 m        | 2.29 m        |
| C Tailswing        | Zero          | Zero          |
| D Stowed Height    | 2.06 m        | 2.06 m        |
| E Stowed Length    | 6.35 m        | 7.10 m        |
| F Wheelbase        | 2.03 m        | 2.03 m        |
| G Ground Clearance | 0.39 m        | 0.38 m        |
| Specifications     | SJ46 AJ       | SJ51 AJ       |