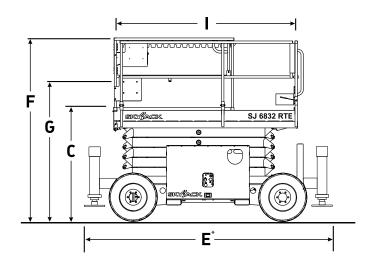

## SJ6832 RTE ELECTRIC ROUGH TERRAIN SCISSORS

| Dimensions                                    | SJ6832 RTE       |
|-----------------------------------------------|------------------|
| A Work Height                                 | 11.75 m          |
| B Raised Platform Height                      | 9.75 m           |
| C Lowered Platform Height                     | 1.37 m           |
| D Overall Width                               | 1.72 m           |
| E Overall Length                              | 2.72 m (*3.35 m) |
| F Stowed Height (Rails Up)                    | 2.51 m           |
| G Stowed Height (Rails Down)                  | 1.75 m           |
| H Platform Width (Inside Dimension)           | 1.42 m           |
| l Platform Length (Inside Dimension)          | 2.44 m           |
| Specifications                                | SJ6832 RTE       |
| Extension Deck                                | 1.52 m           |
| Ground Clearance                              | 0.20 m           |
| Wheelbase                                     | 2.04 m           |
| Weight                                        | 4,026 kg         |
| Gradeability                                  | 45%              |
| Turning Radius (Inside)                       | 1.52 m           |
| Turning Radius (Outside)                      | 3.96 m           |
| Lift Time (With Rated Load)                   | 39 sec           |
| Drive Speed (Stowed)                          | 5.6 km/h         |
| Drive Speed (Raised)                          | 0.6 km/h         |
| Maximum Drive Height                          | Full Height      |
| Capacity (Overall)                            | 454 kg           |
| Maximum # of Persons (0 wind rating)          | 4                |
| Maximum # of Persons (12.5 m/sec wind rating) | 2                |