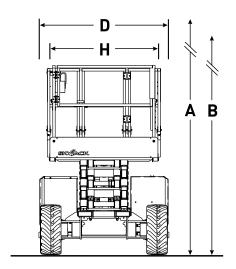

## SJ6832 RTE ELECTRIC ROUGH TERRAIN SCISSORS

| Dimensions                                    | SJ6832 RTE       |
|-----------------------------------------------|------------------|
| A Work Height                                 | 11.75 m          |
| B Raised Platform Height                      | 9.75 m           |
| C Lowered Platform Height                     | 1.37 m           |
| D Overall Width                               | 1.72 m           |
| E Overall Length                              | 2.72 m (*3.35 m) |
| F Stowed Height (Rails Up)                    | 2.51 m           |
| G Stowed Height (Rails Down)                  | 1.75 m           |
| H Platform Width (Inside Dimension)           | 1.42 m           |
| l Platform Length (Inside Dimension)          | 2.44 m           |
| Specifications                                | SJ6832 RTE       |
| Extension Deck                                | 1.52 m           |
| Ground Clearance                              | 0.20 m           |
| Wheelbase                                     | 2.04 m           |
| Weight                                        | 4,026 kg         |
| Gradeability                                  | 45%              |
| Turning Radius (Inside)                       | 1.52 m           |
| Turning Radius (Outside)                      | 3.96 m           |
| Lift Time (With Rated Load)                   | 39 sec           |
| Drive Speed (Stowed)                          | 5.6 km/h         |
| Drive Speed (Raised)                          | 0.6 km/h         |
| Maximum Drive Height                          | Full Height      |
| Capacity (Overall)                            | 454 kg           |
| Maximum # of Persons (0 wind rating)          | 4                |
| Maximum # of Persons (12.5 m/sec wind rating) | 2                |