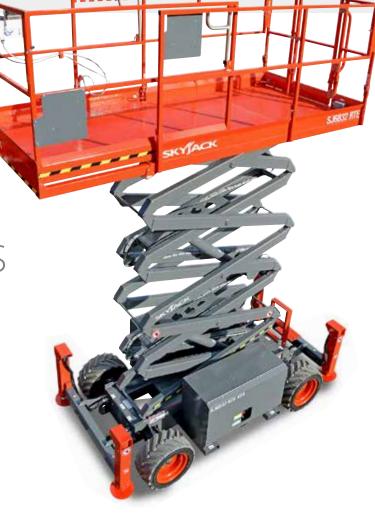

SJ6832 RTE ELECTRIC ROUGH TERRAIN SCISSORS

## STANDARD FEATURES

- Crossover symmetrical 4WD
- Drivable at full height with roll out deck fully extended
- 1.52 m roll out extension deck
- 12kW AC electric motor with motor controller
- 48V 250Ah battery pack
- Low voltage battery protection
- Multiple wet disc spring applied, hydraulic release (SAHR) brakes
- AC outlet on platform
- 45% Gradeability
- Standard foam filled grip lug non-marking tyres
- Tilt alarm with drive & lift cut-out
- Lanyard attachment points
- All motion audible alarm
- Operator horn
- Flashing Light
- Hinged railing system
- Forklift pockets and tie down/lift lugs
- Full height spring-hinged gate at rear of unit
- Relay based control system
- Colour coded and numbered wiring